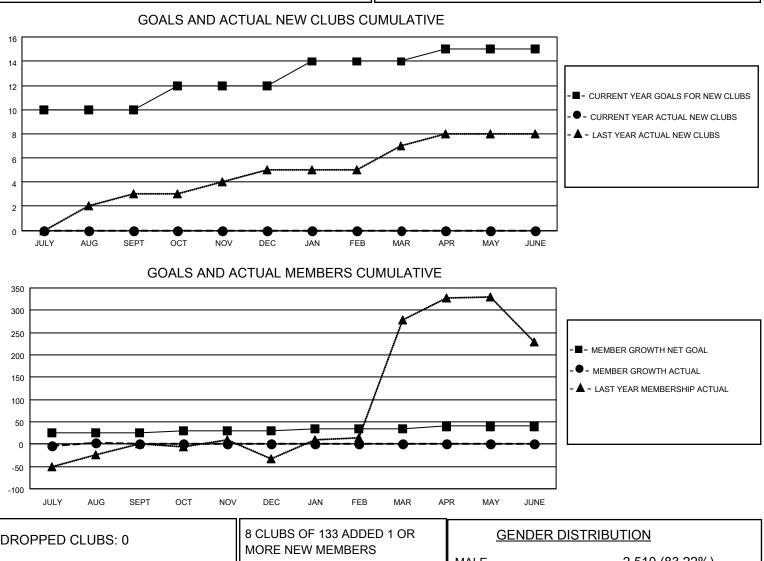

## LOCATION REP OF BANGLADESH

District 315B1

Results as of: 8/31/2023

| Clubs                 |               |           |               | Members               |                        |                         |                                                    |
|-----------------------|---------------|-----------|---------------|-----------------------|------------------------|-------------------------|----------------------------------------------------|
| RESULTS FOR 2023-2024 |               |           |               | RESULTS FOR 2023-2024 |                        |                         |                                                    |
| QUARTER               | NEW CLUB GOAL | NEW CLUBS | DROPPED CLUBS | QUARTER               | BER GROWTH NET<br>GOAL | MEMBER GROWTH<br>ACTUAL | DROPPED<br>MEMBERS ACTUAL<br>(including transfers) |
| JULY/AUG/SEPT         | 10            | 0         | 0             | JULY/AUG/SEPT         | 25                     | 24                      | 16                                                 |
| OCT/NOV/DEC           | 2             | 0         | 0             | OCT/NOV/DEC           | 5                      | 0                       | 0                                                  |
| JAN/FEB/MAR           | 2             | 0         | 0             | JAN/FEB/MAR           | 5                      | 0                       | 0                                                  |
| APR/MAY/JUNE          | 1             | 0         | 0             | APR/MAY/JUNE          | 5                      | 0                       | 0                                                  |

| DROPPED CLUBS: 0 |    | 8 CLUBS OF 133 ADDED 1 OR<br>MORE NEW MEMBERS | GENDER DISTRIBUTION                 |                |  |
|------------------|----|-----------------------------------------------|-------------------------------------|----------------|--|
|                  |    |                                               | MALE                                | 2,510 (83.22%) |  |
|                  |    |                                               | FEMALE                              | 506 (16.78%)   |  |
| DROPPED MEMBERS  |    |                                               | NON BINARY                          | 0 (0.00%)      |  |
| DECEASED         | 1  |                                               | PREFER NOT TO ANSWER                | 0 (0.00%)      |  |
| CLUB CANCELLED   | 0  | CLICK HERE FOR CUMULATIVE                     | TOTAL FAMILY UNIT MEMBERS           | s 724          |  |
| OTHER            | 15 | MEMBERSHIP DATA                               |                                     |                |  |
| TOTAL            | 16 |                                               | FAMILY MEMBERS PAYING HALF DUES 510 |                |  |
|                  |    |                                               |                                     |                |  |